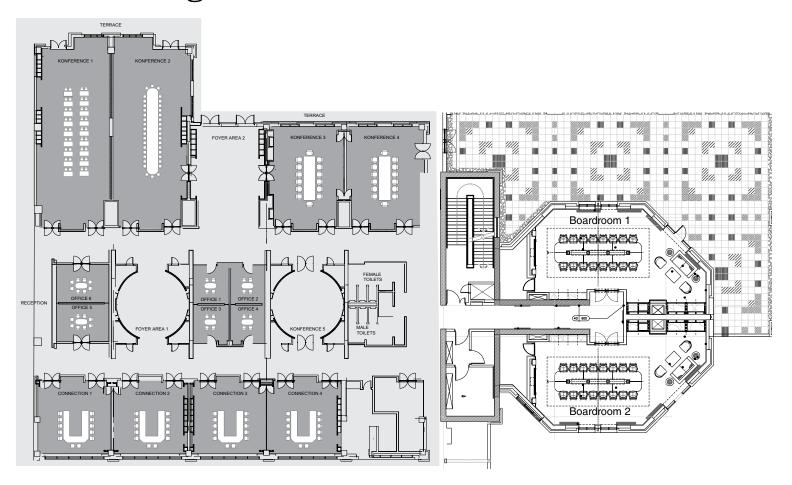

# Meeting and Conference Rooms Plan

| Venue             |           | Plated  |        | Cabaret |         | Class | U-    | Board |      |      |      | Area  | Area   |
|-------------------|-----------|---------|--------|---------|---------|-------|-------|-------|------|------|------|-------|--------|
| Meeting Rooms     | Reception | Sharing | Buffet | Style   | Theatre | Room  | Shape | Room  | H(M) | L(M) | W(M) | Sqm   | Sqft   |
| Konference 1      | 100       | 90      | 80     | 63      | 150     | 99    | 40    | 36    | 2.7  | 20.2 | 7.9  | 150   | 1615   |
| Konference 2      | 100       | 90      | 80     | 63      | 150     | 99    | 40    | 36    | 2.7  | 20.2 | 7.9  | 150   | 1615   |
| Konference 3      | 40        | 40      | 30     | 28      | 50      | 40    | 20    | 20    | 2.7  | 10.5 | 8.1  | 81    | 872    |
| Konference 4      | 40        | 40      | 30     | 28      | 50      | 40    | 20    | 20    | 2.7  | 10.5 | 8.1  | 81    | 872    |
| Konference 3 & 4  | 80        | 80      | 60     | 56      | 100     | 50    | 40    | -     | 2.7  | 10.5 | 14.2 | 175.3 | 206.3  |
| Konference 5      | 20        | -       | -      | 14      | 36      | 12    | 15    | 10    | 2.7  | -    | -    | 52    | 562    |
| Connection 1      | 30        | -       | -      | 21      | 35      | 24    | 18    | 10    | 2.4  | 7.4  | 8    | 58.8  | 633    |
| Connection 2      | 30        | -       | -      | 21      | 35      | 24    | 18    | 10    | 2.4  | 7.4  | 8    | 61.7  | 664    |
| Connection 3      | 30        | -       | -      | 21      | 35      | 24    | 18    | 10    | 2.4  | 7.4  | 8    | 61.7  | 664    |
| Connection 4      | 30        | -       | -      | 21      | 35      | 24    | 18    | 10    | 2.4  | 7.4  | 8    | 58.8  | 633    |
| Connection 1 & 2  | 70        | 70      | 60     | 49      | 80      | 54    | 30    | 20    | 2.4  | 7.4  | 16.4 | 120.9 | 1301   |
| Connection 3 & 4  | 70        | 70      | 60     | 49      | 80      | 54    | 30    | 20    | 2.4  | 7.4  | 16.4 | 120.9 | 1301   |
| Office 1          | -         | -       | -      | -       | -       | -     | -     | 4     | 2.7  | 4.2  | 3.9  | 16.4  | 176    |
| Office 2          | -         | -       | -      | -       | -       | -     | -     | 4     | 2.7  | 4.2  | 3.9  | 16.4  | 176    |
| Office 3          | -         | -       | -      | -       | -       | -     | -     | 4     | 2.7  | 4.2  | 3.9  | 16.4  | 176    |
| Office 4          | -         | -       | -      | -       | -       | -     | -     | 4     | 2.7  | 4.2  | 3.9  | 16.4  | 176    |
| Office 5          | -         | -       | -      | -       | -       | -     | -     | 8     | 2.7  | 4.2  | 6.0  | 25.4  | 273.2  |
| Office 6          | -         | -       | -      | -       | -       | -     | -     | 8     | 2.7  | 4.2  | 6.0  | 25.4  | 273.2  |
| Boardroom 1       | -         | -       | -      | -       | -       | -     | -     | 16    | 2.8  | 12.8 | 5.9  | 72    | 775    |
| Boardroom 2       | -         | -       | -      | -       | -       | -     | -     | 16    | 2.8  | 12.8 | 5.9  | 72    | 775    |
| Boardroom Terrace | 100       | -       | -      | -       | -       | -     | -     | -     | -    | -    | -    | 224   | 2432.6 |
| Outdoors          |           |         |        |         |         |       |       |       |      |      |      |       |        |
| Mosaic Chill      | 300       | 110     | 110    | 110     | -       | -     | -     | -     | -    | 50   | 22.8 | 558   | 6006   |